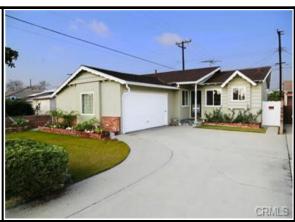

## **Sold Comparables**

GRMLS

| Address   | Address 2007 W 185th St |            |         |           | 90504        | Sales Price         | \$545,000   |
|-----------|-------------------------|------------|---------|-----------|--------------|---------------------|-------------|
| Bed       | 3                       | Bath       | 2       | Rooms     | 5            | Sale Date           | Dec 30 2014 |
| Sq Ft     | 1547                    | Lot Size   | 0.12ac  | Yr Built  | 1955         | Final List Price    | \$545,000   |
| Proximity | 0.33 Miles              | DOM        | 9       | View      | Neighborhood | Last Reduction Date | Nov 6 2014  |
| Basement  | N                       | Bsmt SQFT  | NA      | % Finish  | NA%          | Original List Price | \$559,000   |
| Condition | Average                 | Style      | Contemp | Units     | 1            | Initial List Date   | Nov 6 2014  |
| Pool/Spa  | N / N                   | Patio/Deck | Y / N   | Fireplace | Y            | Garage Type         | Attached    |

Property/MLS Comments:

Adjust -26000 repairs; Hardwood flooring; Formal dining; Breakfast nook

| Address   | 1961 W 18  | 5th St     |         | Zip       | 90504        | Sales Price         | \$567,000   |
|-----------|------------|------------|---------|-----------|--------------|---------------------|-------------|
| Bed       | 3          | Bath       | 3       | Rooms     | 5            | Sale Date           | Feb 12 2015 |
| Sq Ft     | 1661       | Lot Size   | 0.14ac  | Yr Built  | 1957         | Final List Price    | \$567,000   |
| Proximity | 0.31 Miles | DOM        | 12      | View      | Neighborhood | Last Reduction Date | Dec 15 2014 |
| Basement  | N          | Bsmt SQFT  | NA      | % Finish  | NA%          | Original List Price | \$555,000   |
| Condition | Average    | Style      | Contemp | Units     | 1            | Initial List Date   | Dec 15 2014 |
| Pool/Spa  | N / N      | Patio/Deck | Y / N   | Fireplace | Y            | Garage Type         | Attached    |