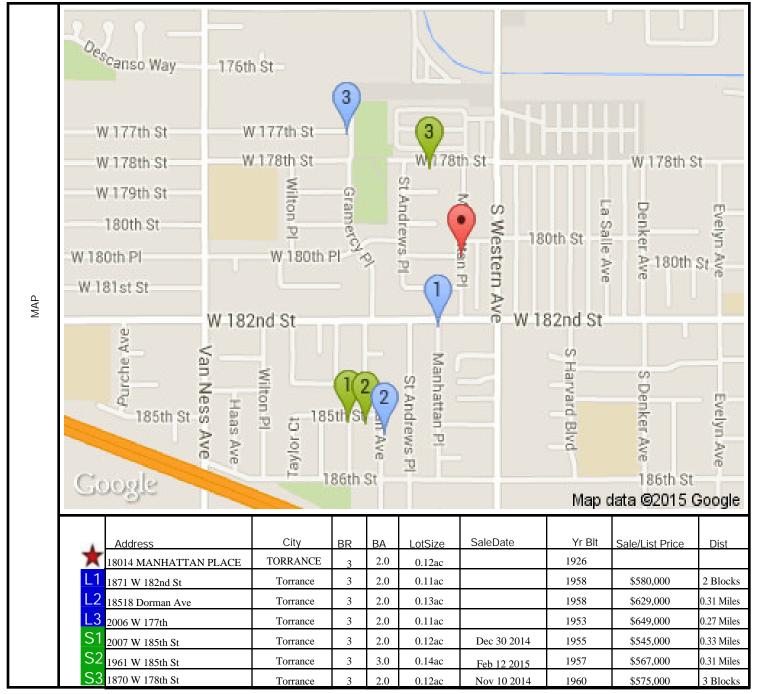

| Z                               | Order Number                                                                                                                                                                                                                | Loan Number              | Order Date        | e            | Inspection Date          | Completion Date            | Client Name                | Client Co     | ntact        | VMA Request ID              |  |
|---------------------------------|-----------------------------------------------------------------------------------------------------------------------------------------------------------------------------------------------------------------------------|--------------------------|-------------------|--------------|--------------------------|----------------------------|----------------------------|---------------|--------------|-----------------------------|--|
| ORDER                           | 3529910                                                                                                                                                                                                                     | 18014MANHATTAN           | Apr 1 2015        | 5            | Apr 1 2015               | Apr 1 2015                 | Trimark Funding, Inc.      | Mark Reynolds |              |                             |  |
| ORI                             | Service Provider Name                                                                                                                                                                                                       |                          | Company I         | Name         |                          | Agent Number               | Inspection Type            | Deal Name     |              | BPO Vendor                  |  |
| NF(                             | Michael Midland                                                                                                                                                                                                             |                          | Elite REO         | Services     |                          | (310) 433-4880             | Drive By                   |               |              | EML                         |  |
|                                 | Property Address                                                                                                                                                                                                            |                          |                   |              | Property Type            | Borrower Name              | Occupancy                  | County        |              | Census Tract                |  |
| ≽                               | 18014 MANHATTAN PLACE, TORRANCE, CA 90504                                                                                                                                                                                   |                          |                   |              | SF Detach                | UNK UNK                    | No                         | Los Angel     | es           | 6501.01                     |  |
| N PER                           | Last Sold Date                                                                                                                                                                                                              | Last Sale Price          | st Sale Price DOM |              | Est. Monthly Rent        | HOA Fees                   | Data Source                | APN           |              | Zoning                      |  |
| SUBJECT PROPERTY<br>INFORMATION |                                                                                                                                                                                                                             |                          |                   |              | \$2,300                  |                            | County Tax                 | 4096-018      | -014         | Residential                 |  |
| ECT                             | Currently Listed                                                                                                                                                                                                            | Current DOM              | Initial List      | Price        | Initial List Date        | Current List Price         | Last Reduction Date        | Agent Na      | me           | County Tax                  |  |
| UBJI                            | Yes                                                                                                                                                                                                                         | 29                       | \$499,000         |              | Mar 4 2015               | \$468,000                  | Mar 16 2015 Ellen Chu      |               | an           | SB15045977                  |  |
| S                               | Subject Property Comments/External Influences:  Subject is a single family detached home and the subject exterior appears to be maintained ok from front; There is visible damage to sides and roof.  Annual Property Taxes |                          |                   |              |                          |                            |                            |               |              |                             |  |
|                                 | Subject is a single fam                                                                                                                                                                                                     | illy detached home and t | he subject ex     | kterior appe | ars to be maintained ok  | from front; There is visit | ble damage to sides and i  | roof.         |              | \$5,700                     |  |
|                                 | Location Type                                                                                                                                                                                                               | Housing Supply           |                   | Market Tr    | end                      | Economic Trend             | Crime/Vandalism            |               | Neighbor     | hood Trend                  |  |
| NEIGHBORHOOD<br>INFORMATION     | Suburban                                                                                                                                                                                                                    | Stable                   |                   | Appreciat    | ing                      | Stable                     | Low Risk                   | Stable        |              |                             |  |
| EIGHBORHOOE                     | Price Range                                                                                                                                                                                                                 | 1                        | Median Pr         | ice          | Avg DOM                  | Avg Marketing Time         | 1                          | Avg Age       | of Homes     | REO Driven                  |  |
| GHB                             | 450000 to 667000                                                                                                                                                                                                            | 50000 to 667000          |                   |              | 45                       | Under 3 Mos.               |                            | 66            |              | No                          |  |
| NEI                             | Neighborhood Comme<br>Home is within an are<br>single family homes.                                                                                                                                                         |                          | l and where h     | nomeowner    | s enjoy access to our lo | cal conveniences, shopp    | oing, schools, parks and o | other places  | of interest. | Area is comprised of mostly |  |