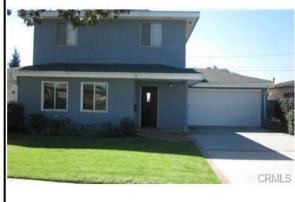

## **Listing Comparables**

| Address   | 1871 W 18 | 2nd St     |         | Zip       | 90504        | Current List Price  | \$580,000   |
|-----------|-----------|------------|---------|-----------|--------------|---------------------|-------------|
| Bed       | 3         | Bath       | 2       | Rooms     | 5            | Last Reduction Date | Jan 13 2015 |
| Sq Ft     | 1215      | Lot Size   | 0.11ac  | Yr Built  | 1958         | Original List Price | \$580,000   |
| Proximity | 2 Blocks  | DOM        | 78      | View      | Neighborhood | Initial List Date   | Jan 13 2015 |
| Basement  | N         | Bsmt SQFT  | NA      | % Finish  | NA%          | Garage Type         | Attached    |
| Condition | Average   | Style      | Contemp | Units     | 1            |                     |             |
| Pool/Spa  | N / N     | Patio/Deck | Y / N   | Fireplace | Y            |                     |             |

Property/MLS Comments:

Inferior GLA and equal bath; Equal lot; Formal dining room; Central AC; Family room

| Address   | 18518 Dori | nan Ave    |         | Zip       | 90504        | Current List Price  | \$629,000  |
|-----------|------------|------------|---------|-----------|--------------|---------------------|------------|
| Bed       | 3          | Bath       | 2       | Rooms     | 5            | Last Reduction Date | Mar 8 2015 |
| Sq Ft     | 1683       | Lot Size   | 0.13ac  | Yr Built  | 1957         | Original List Price | \$629,000  |
| Proximity | 0.31 Miles | DOM        | 4       | View      | Neighborhood | Initial List Date   | Mar 8 2015 |
| Basement  | N          | Bsmt SQFT  | NA      | % Finish  | NA%          | Garage Type         | Attached   |
| Condition | Average    | Style      | Contemp | Units     | 1            |                     |            |
| Pool/Sna  | N / N      | Patio/Dock | V / N   | Eiroplaco | v            |                     |            |