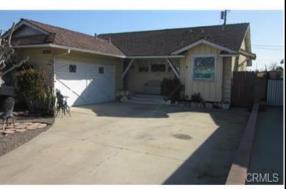

Property/MLS Comments:

Adjust -26000 repairs; -10000 baths; -6000 GLA: -5000 lot; Wall to wall carpeting; Den

| Address   | Iress 1870 W 178th St |            |         |           | 90504        | Sales Price         | \$575,000   |
|-----------|-----------------------|------------|---------|-----------|--------------|---------------------|-------------|
| Bed       | 3                     | Bath       | 2       | Rooms     | 5            | Sale Date           | Nov 10 2014 |
| Sq Ft     | 1600                  | Lot Size   | 0.12ac  | Yr Built  | 1960         | Final List Price    | \$545,000   |
| Proximity | 3 Blocks              | DOM        | 28      | View      | Neighborhood | Last Reduction Date | Sep 15 2014 |
| Basement  | N                     | Bsmt SQFT  | NA      | % Finish  | NA%          | Original List Price | \$599,000   |
| Condition | Average               | Style      | Contemp | Units     | 1            | Initial List Date   | Sep 15 2014 |
| Pool/Spa  | N / N                 | Patio/Deck | Y / N   | Fireplace | Y            | Garage Type         | Attached    |

Property/MLS Comments:

Adjust -26000 repairs; -2500 concessions; Dual pane windows; Full copper plumbing

OLD 3

LIST 1

LIST 2

LIST 3